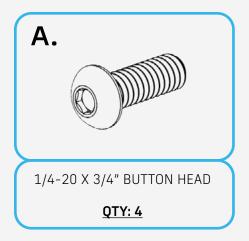

#### STEP 1

Using a (5/32 allen) and a (7/16 wrench), install the provided (A, A1, A2) 1/4-20 X 3/4" button head bolts, 1/4" flat washers, 1/4-20" nylon lock nuts in the given 1/4" holes on the molle panel pattern as shown below.