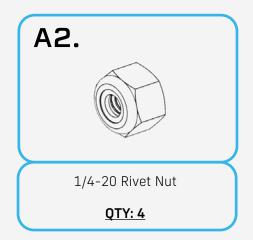

#### STEP 1

Using a (5/32 allen) and a (7/16 wrench), install the provided (A, A1, A2) 1/4-20 X 3/4" button head bolts, 1/4" flat washers, 1/4-20" nylon lock nuts in the given 1/4" holes on the molle panel pattern as shown below.