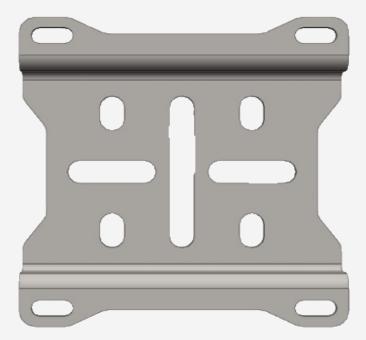

#### STEP 1

Using a (5/32 allen) and a (7/16 wrench), install the provided (A, A1, A2) 1/4-20 X 3/4" button head bolts, 1/4" flat washers, 1/4-20" nylon lock nuts in the given 1/4" holes on the molle panel pattern as shown below.