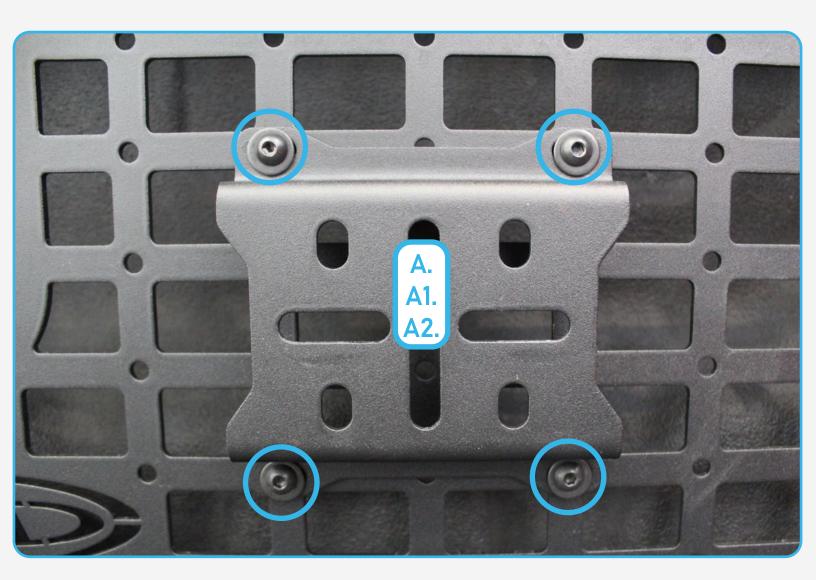

#### STEP 1

Using a (5/32 allen) and a (7/16 wrench), install the provided (A, A1, A2) 1/4-20 X 3/4" button head bolts, 1/4" flat washers, 1/4-20" nylon lock nuts in the given 1/4" holes on the molle panel pattern as shown below.