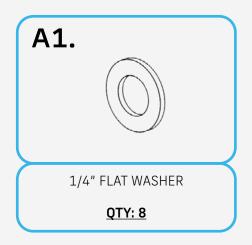

#### STEP 1

Using a (5/32 allen) and a (7/16 wrench), install the provided (A, A1, A2) 1/4-20 X 3/4" button head bolts, 1/4" flat washers, 1/4-20" nylon lock nuts in the given 1/4" holes on the molle panel pattern as shown below.