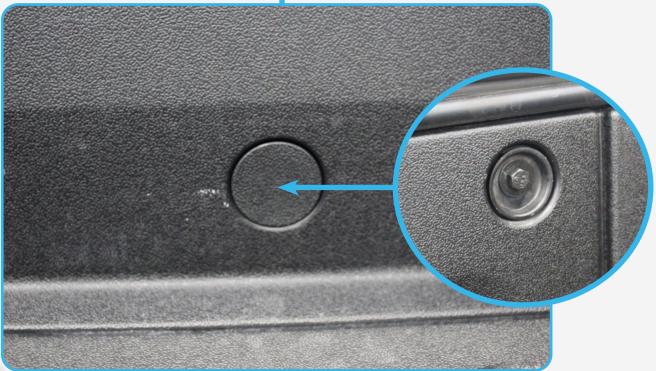

#### STEP 1

Using a (flathead) remove the caps as shown below. Next using a (10mm socket) remove the 8x bolts.