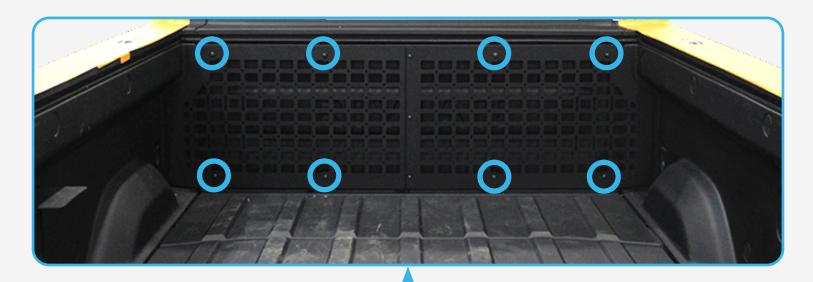

#### STEP 1

Using a (flathead) remove the caps as shown below. Next using a (10mm socket) remove the 8x bolts.