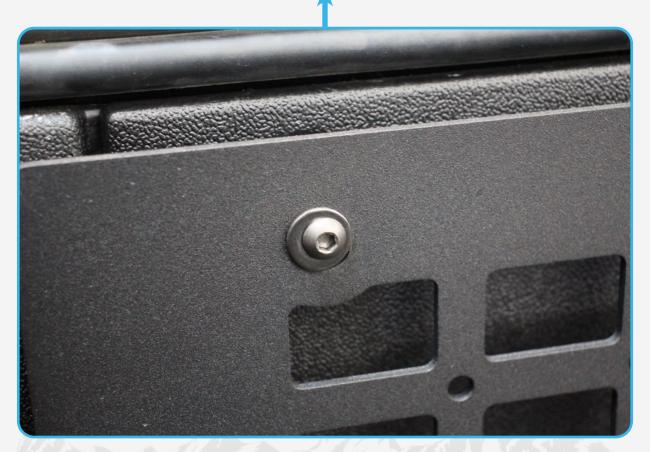

#### STEP 3

Install the provided (A, A1, B, C) M6 hardware with the spacer on the backside of the panel as shown below in the 8x holes.