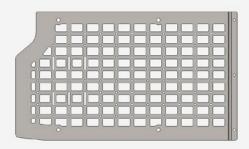

#### STEP 3

Install the provided (A, A1, B, C) M6 hardware with the spacer on the backside of the panel as shown below in the 8x holes.