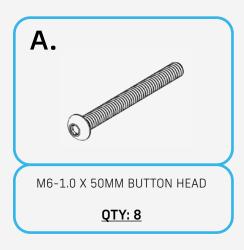

### **HARDWARE**

Reference this page throughout the install

#### STEP 3

Install the provided (A, A1, B, C) M6 hardware with the spacer on the backside of the panel as shown below in the 8x holes.