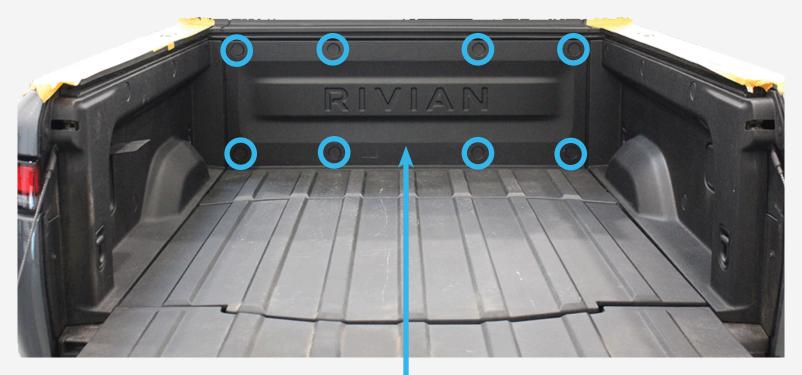

#### STEP 1

Using a (flathead) remove the caps as shown below. Next using a (10mm socket) remove the 8x bolts.

#### STEP 3

Install the provided (A, A1, B, C) M6 hardware with the spacer on the backside of the panel as shown below in the 8x holes.