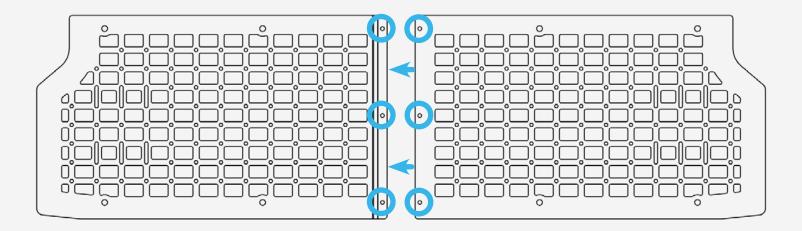

#### STEP 1

Using a (flathead) remove the caps as shown below. Next using a (10mm socket) remove the 8x bolts.