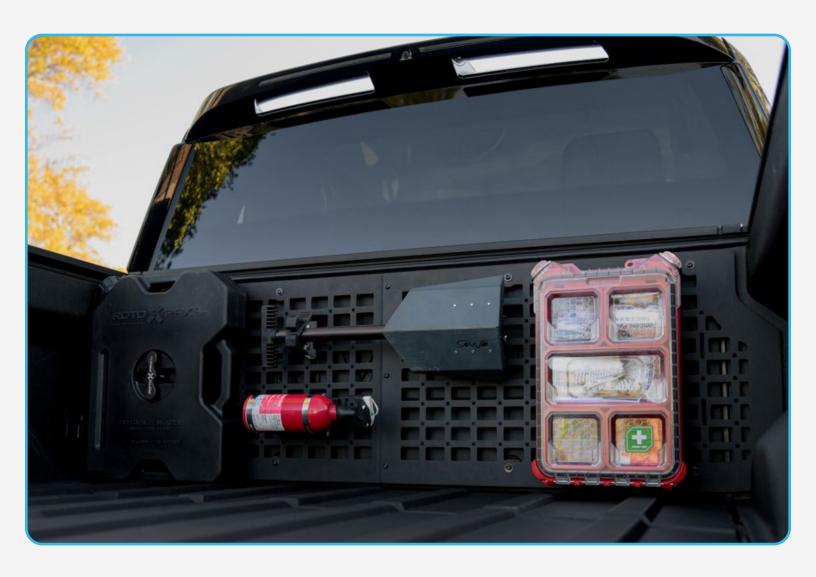

#### STEP 5

Stand back and enjoy your new RAGO EV Bed Cab Molle.

Check and re-tighten all mounting bolts after 100 miles and periodically thereafter.