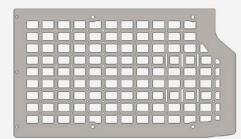

#### STEP 2

Assemble the bed cab molle with the provided (B, B1, B2) 1/4 hardware using a (5/32 allen) and a (7/16 wrench).