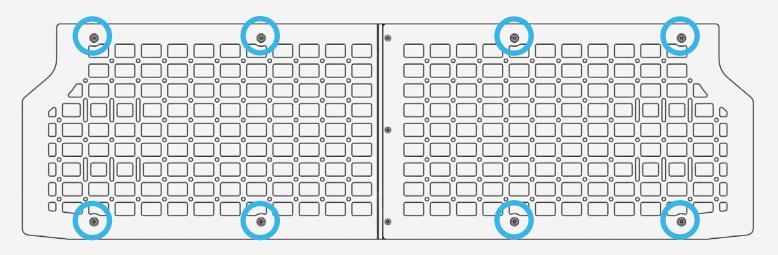

#### STEP 3

Install the provided (A, A1, B, C) M6 hardware with the spacer on the backside of the panel as shown below in the 8x holes.