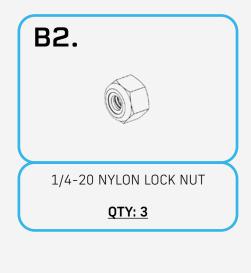

### **HARDWARE**

Reference this page throughout the install

#### STEP 2

Assemble the bed cab molle with the provided (B, B1, B2) 1/4 hardware using a (5/32 allen) and a (7/16 wrench).