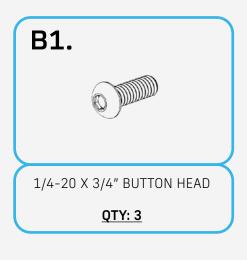

### **HARDWARE**

Reference this page throughout the install

#### STEP 2

Assemble the bed cab molle with the provided (B, B1, B2) 1/4 hardware using a (5/32 allen) and a (7/16 wrench).