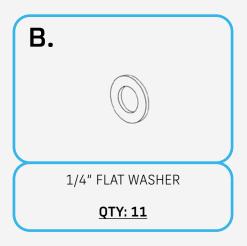

### **HARDWARE**

Reference this page throughout the install

#### STEP 2

Assemble the bed cab molle with the provided (B, B1, B2) 1/4 hardware using a (5/32 allen) and a (7/16 wrench).