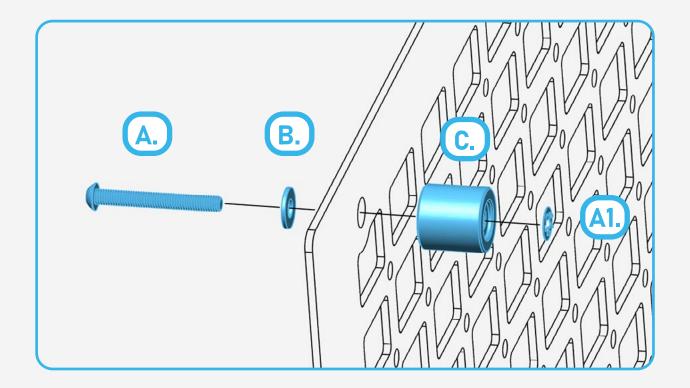

#### STEP 3

Install the provided (A, A1, B, C) M6 hardware with the spacer on the backside of the panel as shown below in the 8x holes.