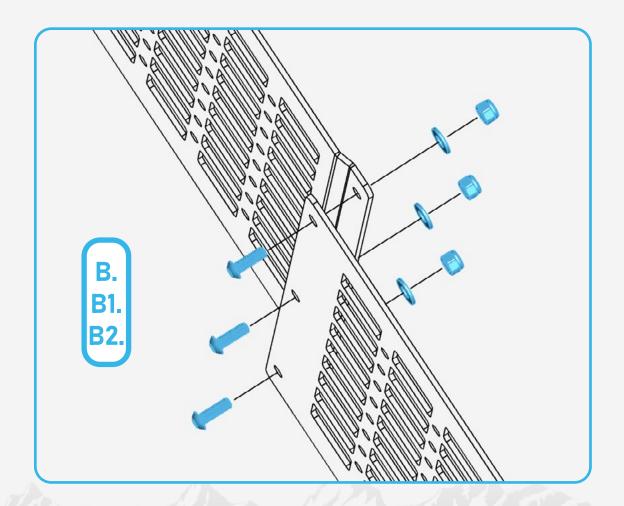

#### STEP 2

Assemble the bed cab molle with the provided (B, B1, B2) 1/4 hardware using a (5/32 allen) and a (7/16 wrench).