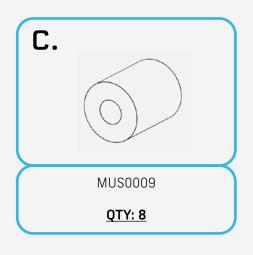

### **HARDWARE**

Reference this page throughout the install

#### STEP 3

Install the provided (A, A1, B, C) M6 hardware with the spacer on the backside of the panel as shown below in the 8x holes.