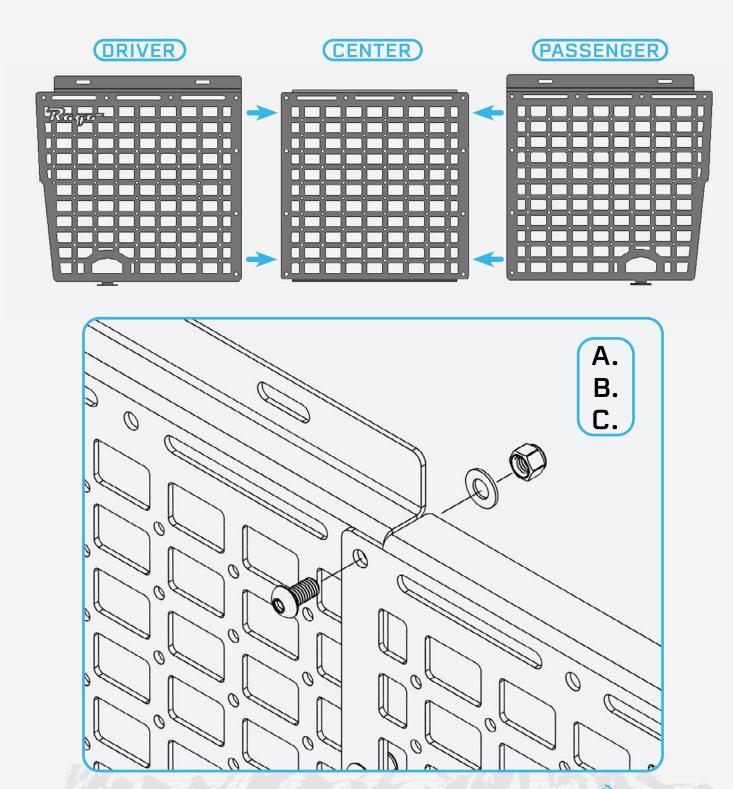

### **HARDWARE**

Reference this page throughout the install

#### STEP 3

Assemble the molle panel using hardware (A, B, C) with a (7/32 allen) and (9/16 wrench).