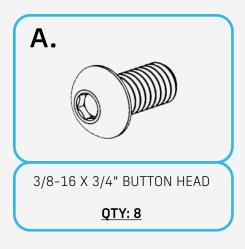

### **HARDWARE**

Reference this page throughout the install

#### STEP 3

Assemble the molle panel using hardware (A, B, C) with a (7/32 allen) and (9/16 wrench).