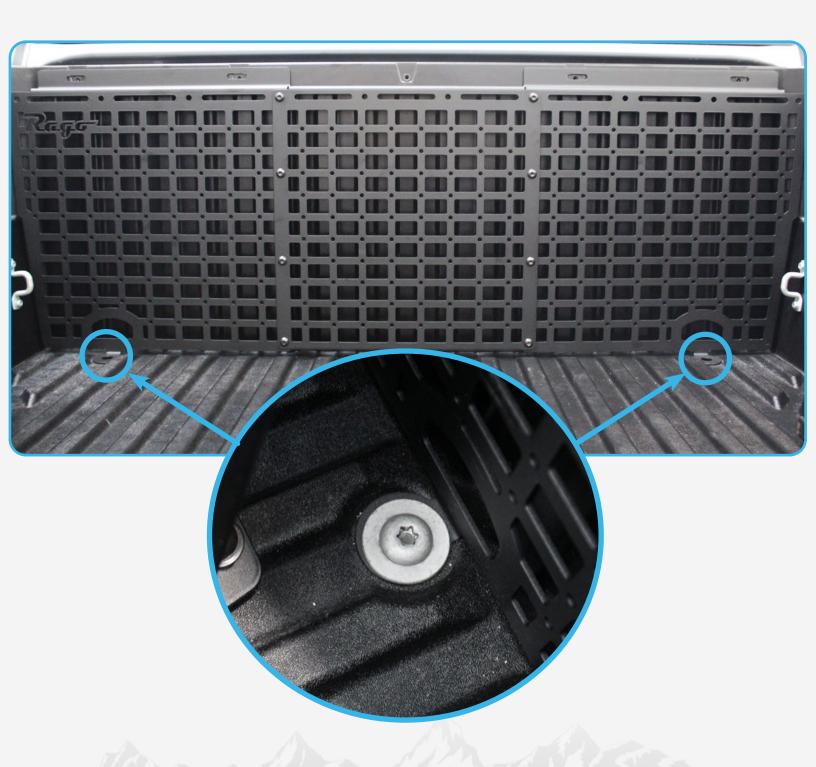

#### STEP 2

Remove bed frame bolts using a (T55). (Keep hardware for installation)

#### STEP 4

Install the bottom bed bolts using a (T55 torx).