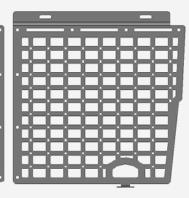

#### STEP 3

Assemble the molle panel using hardware (A, B, C) with a (7/32 allen) and (9/16 wrench).

#### STEP 4

Install the bottom bed bolts using a (T55 torx).

#### STEP 5

Install the bed rail hardware using a (T30).