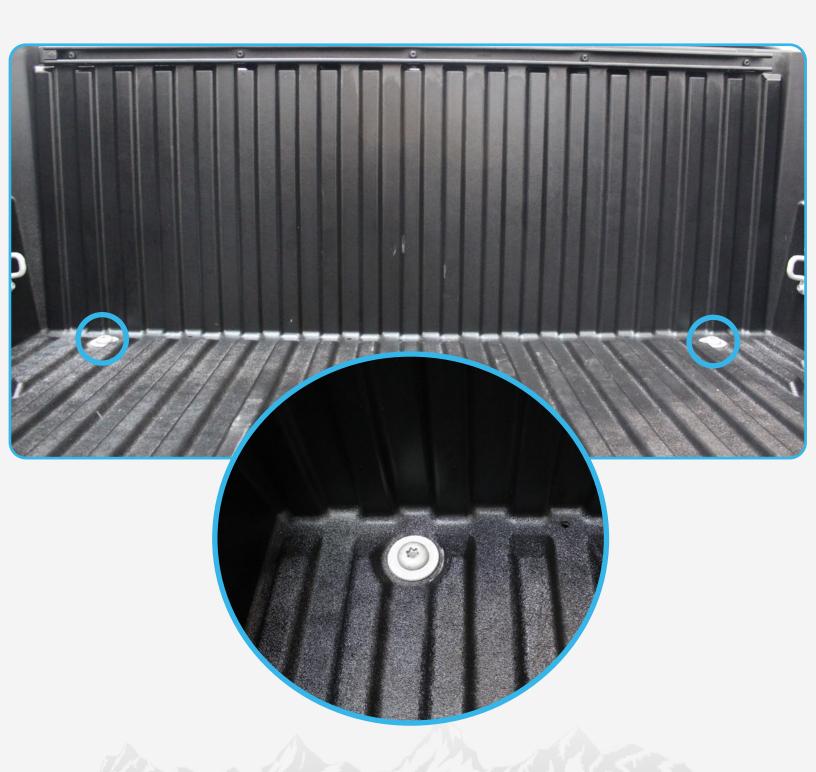

#### STEP 2

Remove bed frame bolts using a (T55). (Keep hardware for installation)

#### STEP 4

Install the bottom bed bolts using a (T55 torx).