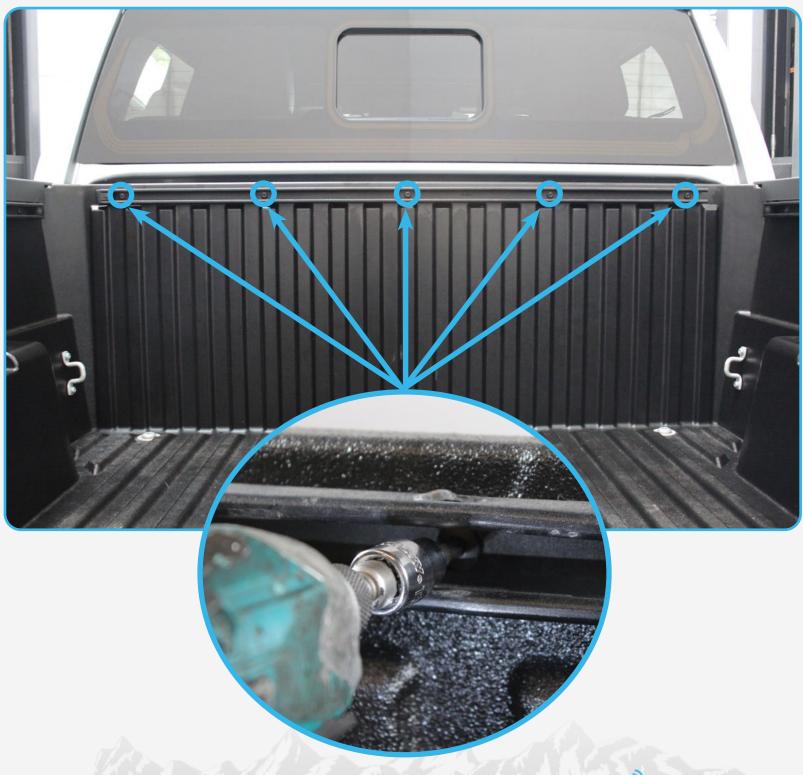

#### STEP 5

Install the bed rail hardware using a (T30).

#### STEP 6

Double check all hardware and fitment for security.

Enjoy your new Rago Bed Cab Molle.