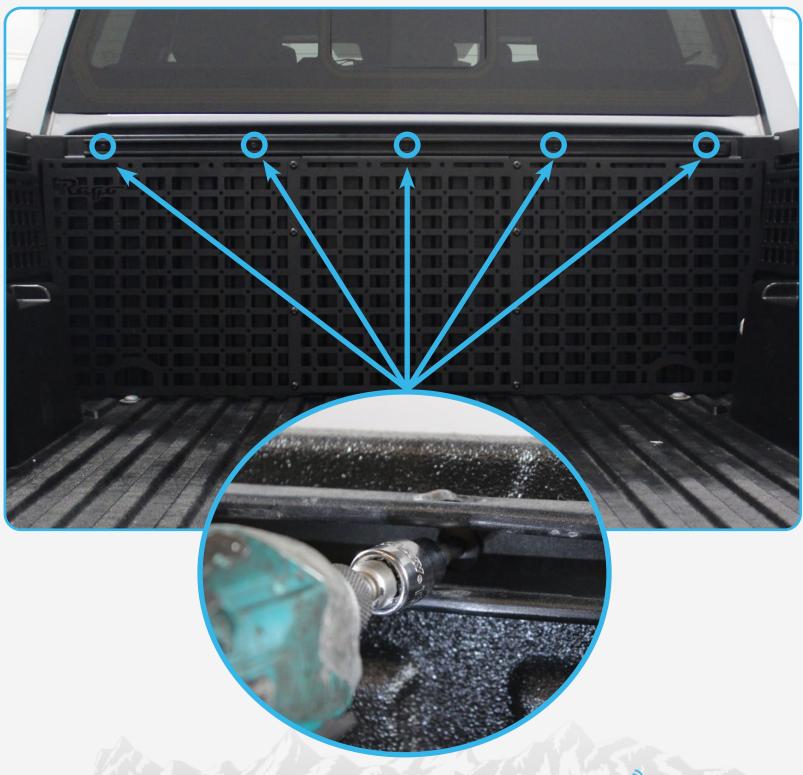

#### STEP 1

Remove the bed rail hardware using a (T30). (Keep hardware for installation)

#### STEP 5

Install the bed rail hardware using a (T30).