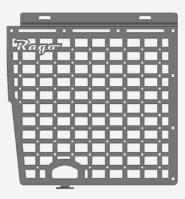

#### **BED CAB MOLLE**

#### 2024/TOYOTA TACOMA

AC6702101NA

- 9/16 wrench - T55, T30, 7/32 Allen

- Approximately 30 Minutes