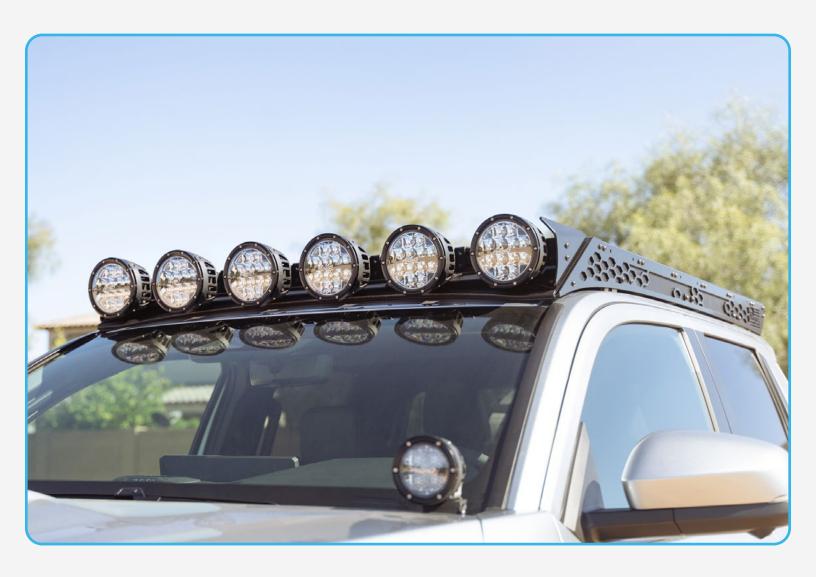

#### STEP 5

Stand back and enjoy your new RAGO Light Mount.

Check and re-tighten, if needed, all mounting bolts after 100 miles and periodically thereafter.