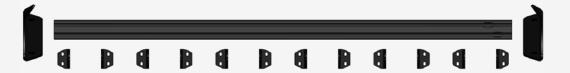

#### STEP 1

Using a (5/32 allen) install the mounts to the rail with the provided (A, B) 1/4" hardware and M6 washer as shown below.

#### STEP 2

Install (D) T-nuts into the slots through the open slot located on one side of the rail.

#### STEP 3

With the provided (C, B) 1/4" hardware and M6 washers, install the light brackets and evenly spread out for the desired light set up using a (5/32 allen). Now would be a good time to install the lights.

#### STEP 4

Install the light mount into the mounting holes located on the roof rack with the hardware provided in that kit using a (7/32 allen).