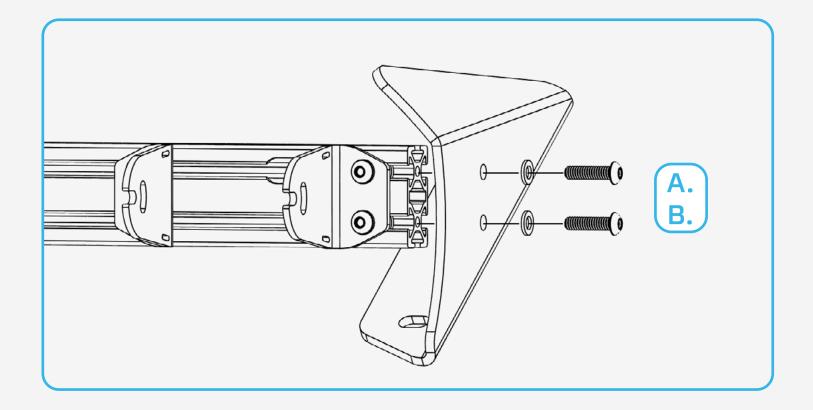

#### STEP 1

Using a (5/32 allen) install the mounts to the rail with the provided (A, B) 1/4" hardware and M6 washer as shown below.