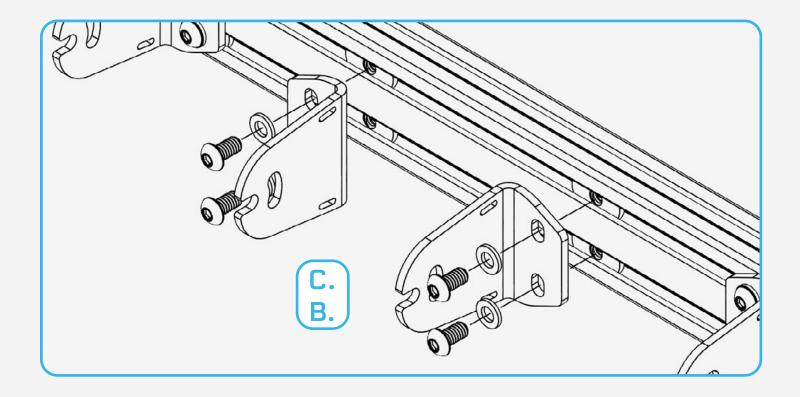

#### STEP 1

Using a (5/32 allen) install the mounts to the rail with the provided (A, B) 1/4" hardware and M6 washer as shown below.

#### STEP 2

Install (D) T-nuts into the slots through the open slot located on one side of the rail.

#### STEP 3

With the provided (C, B) 1/4" hardware and M6 washers, install the light brackets and evenly spread out for the desired light set up using a (5/32 allen). Now would be a good time to install the lights.