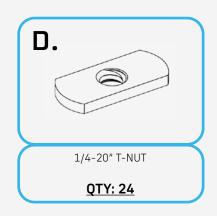

#### STEP 2

Install (D) T-nuts into the slots through the open slot located on one side of the rail.