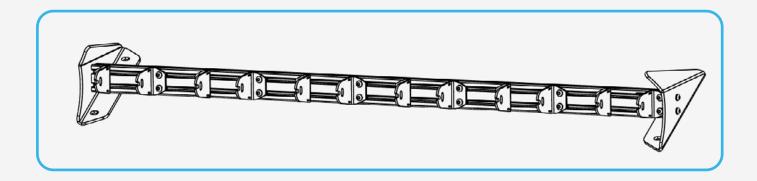

#### STEP 4

Install the light mount into the mounting holes located on the roof rack with the hardware provided in that kit using a (7/32 allen).