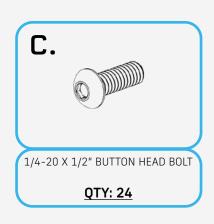

#### STEP 3

With the provided (C, B) 1/4" hardware and M6 washers, install the light brackets and evenly spread out for the desired light set up using a (5/32 allen). Now would be a good time to install the lights.