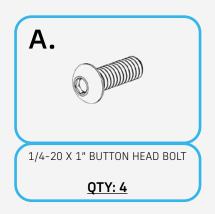

#### STEP 1

Using a (5/32 allen) install the mounts to the rail with the provided (A, B) 1/4" hardware and M6 washer as shown below.