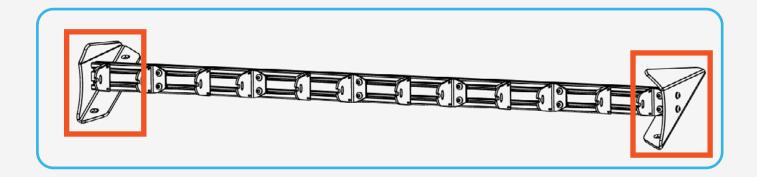

#### STEP 1

Using a (5/32 allen) install the mounts to the rail with the provided (A, B) 1/4" hardware and M6 washer as shown below.