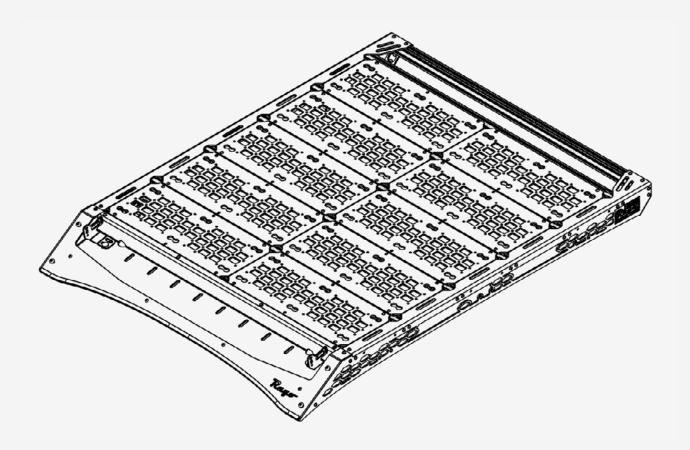

#### **DECK PANELS**

#### 2016-2024/TOYOTA TACOMA

AC6706701NA, AC6806701NA

### STEP 2

Using a (5/32 allen) install the deck panels to the roof rack with the provided (A) 1/4" hardware.

### STEP 3

Stand back and enjoy your new RAGO Deck Panels.

Check and re-tighten, if needed, all mounting bolts after 100 miles and periodically thereafter.