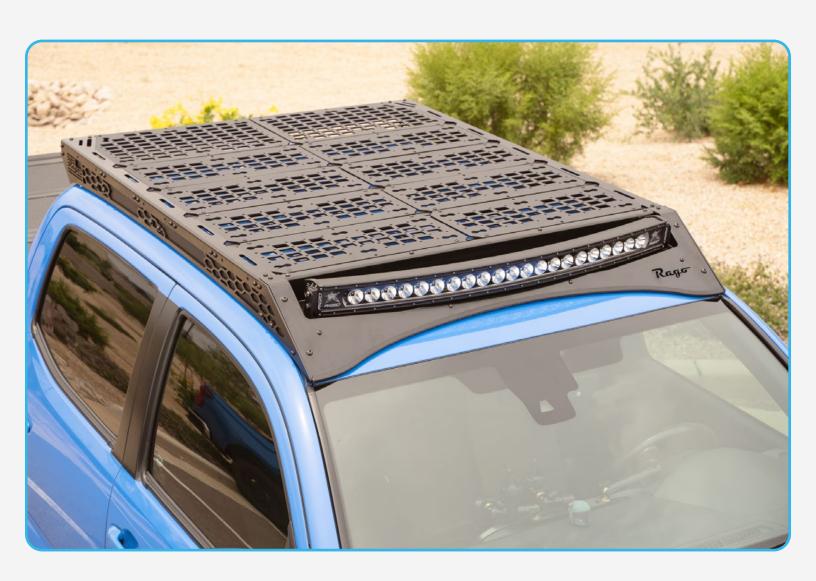

### STEP 3

Stand back and enjoy your new RAGO Deck Panels.

Check and re-tighten, if needed, all mounting bolts after 100 miles and periodically thereafter.