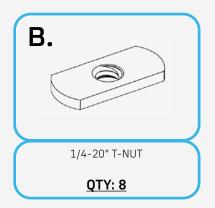

### STEP 1

Install (B) T-nuts into the slots through the open slot located on one side of the rail.