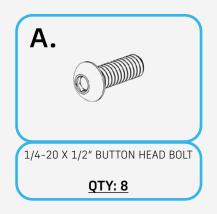

#### AC6706701NA

- 5/32 Allen

- Easy

### **AC6706701NA**

### STEP 2

Using a (5/32 allen) install the deck panels to the roof rack with the provided (A) 1/4" hardware.