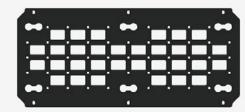

## INSTALLATION GUIDE

#### **DECK PANELS**

#### 2016-2024/TOYOTA TACOMA

AC6706701NA, AC6806701NA

#### AC6706701NA







- 5/32 Allen



- Easy









### riangle Warnings/Cautions before starting installation riangle

#### -BEFORE YOU INSTALL THIS KIT-

Read and understand all instructions, warnings, cautions, & notes contained in this installation instruction guide. Consult your vehicle owner's manual for proper disconnection of electrical and lifting of vehicle if required for installation of this product.

This install may require some technical skills and knowledge of basic mechanical work. If you do not feel that you are capable of performing this install please take this product to a trained professional.

After reading this guide please contact us with any questions or concerns before installing product.

Customer Service: 830-896-7571 Rago Fabrication is <u>not</u> responsible for any bodily i