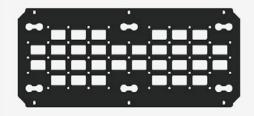

## INSTALLATION GUIDE

#### **DECK PANELS**

#### 2016-2024/TOYOTA TACOMA

AC6706701NA, AC6806701NA

#### AC6706701NA







- 5/32 Allen



- Easy









### riangle Warnings/Cautions before starting installation riangle

#### -BEFORE YOU INSTALL THIS KIT-

Read and understand all instructions, warnings, cautions, & notes contained in this installation instruction guide. Consult your vehicle owner's manual for proper disconnection of electrical and lifting of vehicle if required for installation of this product.

This install may require some technical skills and knowledge of basic mechanical work. If you do not feel that you are capable of performing this install please take this product to a trained professional.

After reading this guide please contact us with any questions or concerns before installing product.

Customer Service: 830-896-7571 Rago Fabrication is <u>not</u> responsible for any bodily