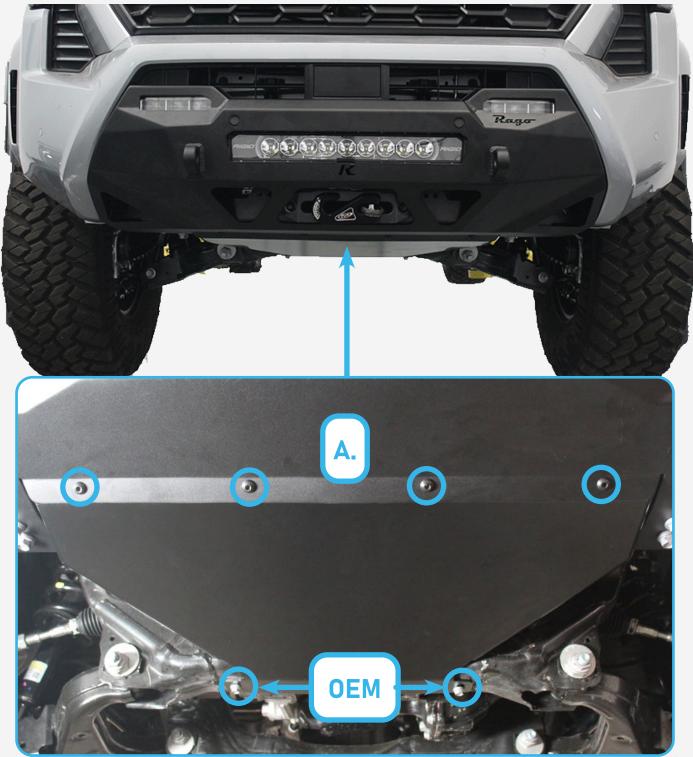

### STEP 1

Install the provided (A1) 3/8 nut clips onto the skid plate as shown below.

Page 3 | Rago Fabrication

### STEP 2

Install the skid plate behind the bottom flange on the front bumper with the provided (A) 3/8" button head bolts from the Center mount front bumper using a (7/32 allen). Next install the OEM hardware removed from the stock skid plate using a (12mm socket).