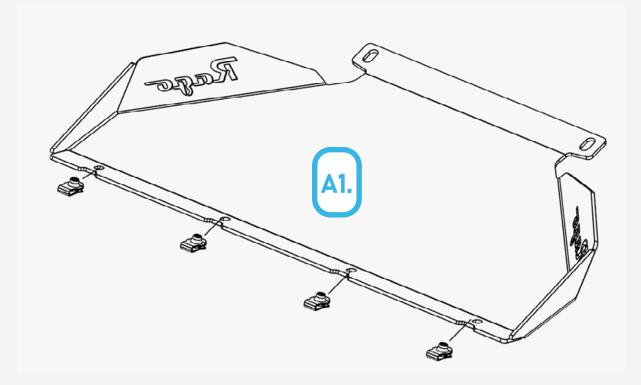

### STEP 1

Install the provided (A1) 3/8 nut clips onto the skid plate as shown below.

Page 3 | Rago Fabrication