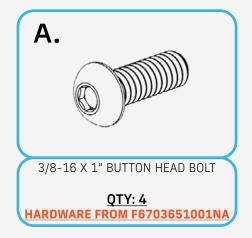

### HARDWARE

### STEP 2

Install the skid plate behind the bottom flange on the front bumper with the provided (A) 3/8" button head bolts from the Center mount front bumper using a (7/32 allen). Next install the OEM hardware removed from the stock skid plate using a (12mm socket).