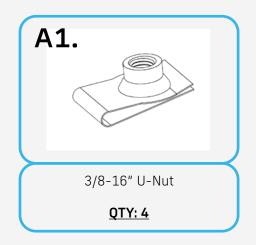

### HARDWARE

### STEP 1

Install the provided (A1) 3/8 nut clips onto the skid plate as shown below.

Page 3 | Rago Fabrication