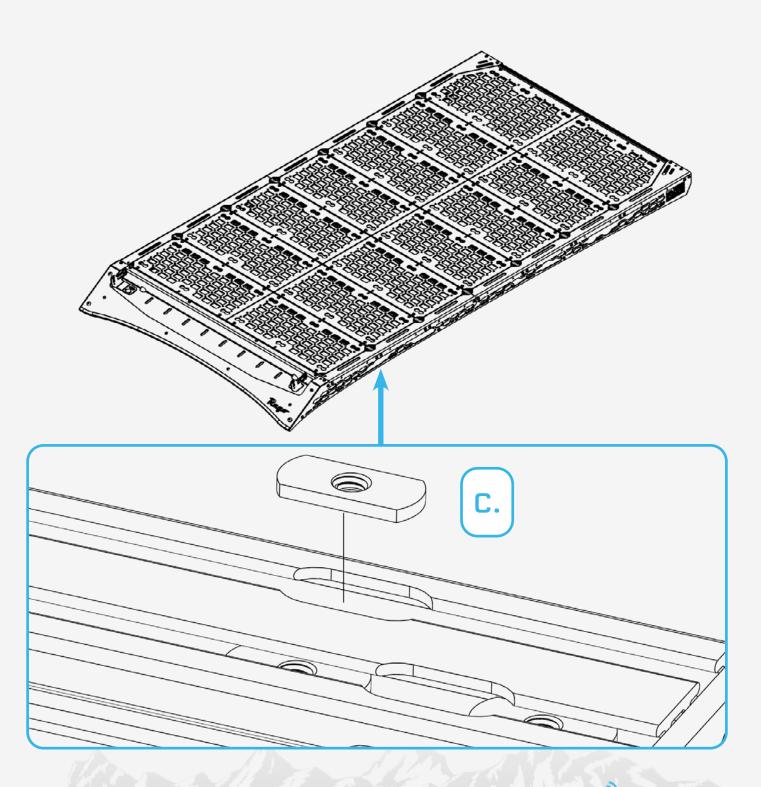

### STEP 1

Install (C) T-nuts into the slots through the open slot located on one side of the rail.

NEED HELP? (830) 896-7571

Page 4 | Rago Fabrication