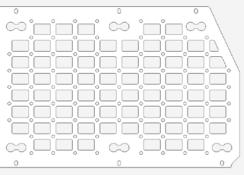

## AC7107401NA

### STEP 2

Using a (5/32 allen) install the deck panels to the roof rack with the provided (A, B) 1/4" hardware.

NEED HELP? (830) 896-7571