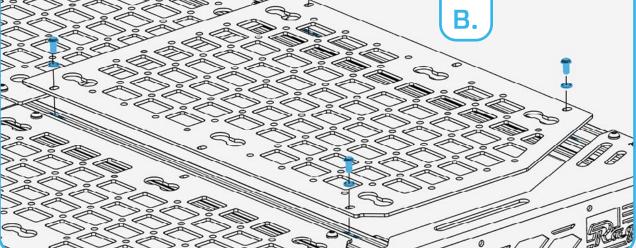

### STEP 2

Using a (5/32 allen) install the deck panels to the roof rack with the provided (A, B) 1/4" hardware.

NEED HELP? (830) 896-7571