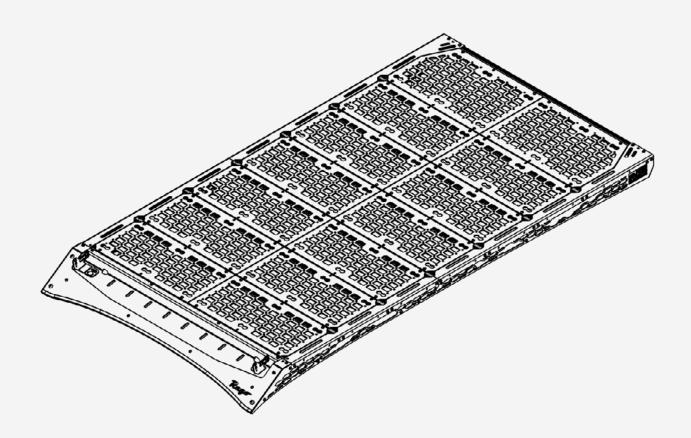

### STEP 3

Stand back and enjoy your new RAGO Deck Panels.

Check and re-tighten, if needed, all mounting bolts after 100 miles and periodically thereafter.

NEED HELP? (830) 896-7571

Page 6 | Rago Fabrication