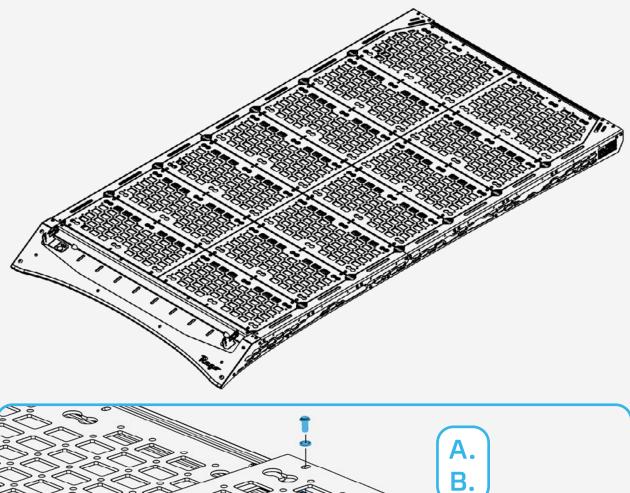

### STEP 2

Using a (5/32 allen) install the deck panels to the roof rack with the provided (A, B) 1/4" hardware.

NEED HELP? (830) 896-7571