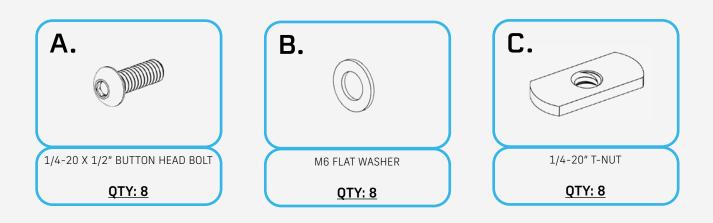

### HARDWARE

### STEP 2

Using a (5/32 allen) install the deck panels to the roof rack with the provided (A, B) 1/4" hardware.

NEED HELP? (830) 896-7571