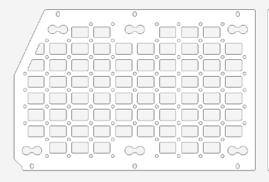

## AC7107401NA

### STEP 1

Install (C) T-nuts into the slots through the open slot located on one side of the rail.

NEED HELP? (830) 896-7571

Page 4 | Rago Fabrication