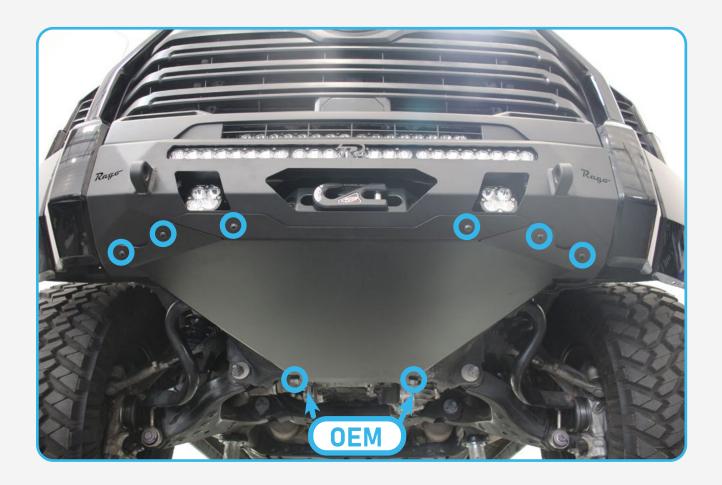

#### STEP 2

Using a (7/32 allen) and a (12mm socket) install the skid plate as shown below into the flag nuts installed with the bumper.