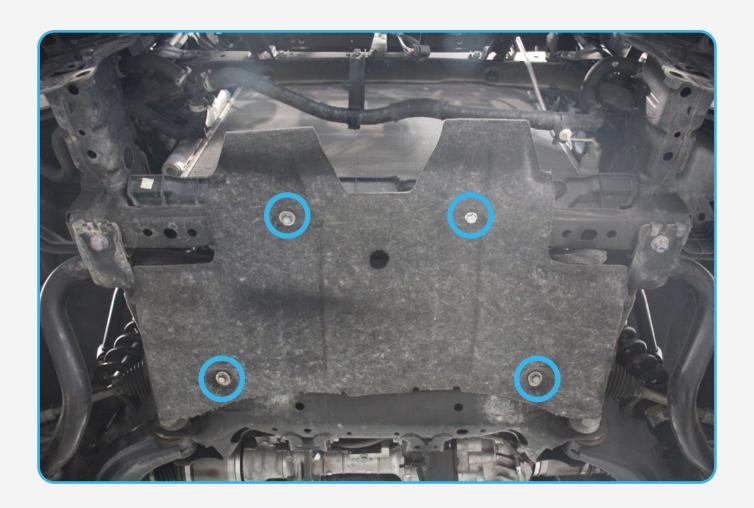

#### STEP 1

Using a (12mm socket), remove the felt cover as shown below. Keep hardware.