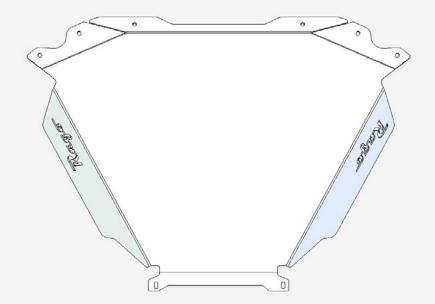

#### 2022-UP/TOYOTA TUNDRA

AC7606903NA

12mm sockets
 7/32 Hex

- Very Easy

- Approximately 10 Minutes