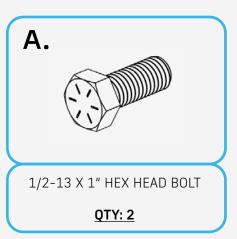

### STEP 1

Install the bed rail flag holder by inserting the provided (B) square nut into the bed channels and installing with the provided (A, A1) 1/2" hardware with a (3/4 socket).