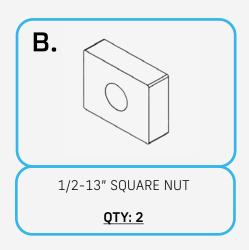

### STEP 1

Install the bed rail flag holder by inserting the provided (B) square nut into the bed channels and installing with the provided (A, A1) 1/2" hardware with a (3/4 socket).