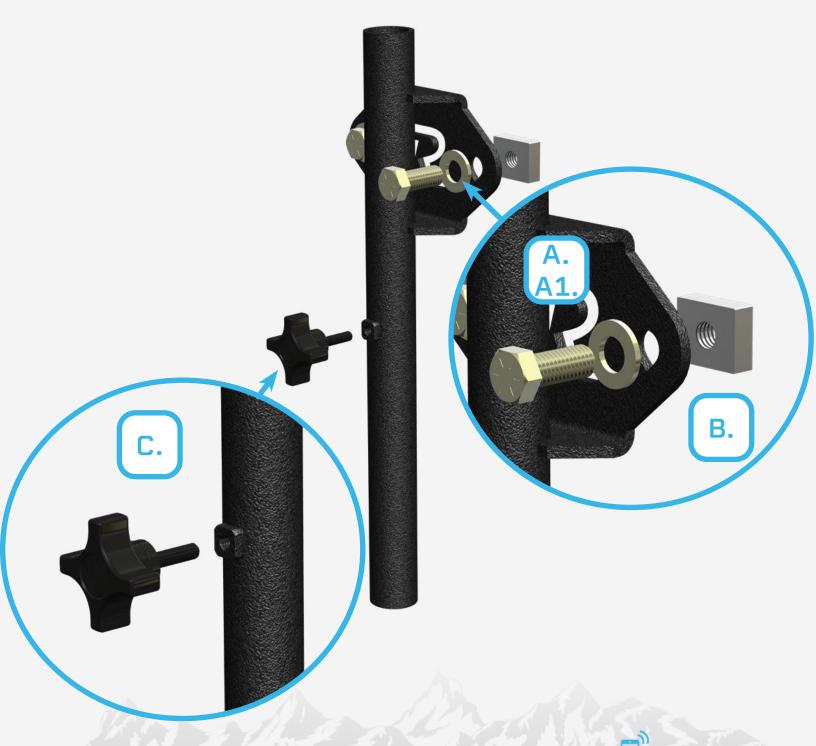

### STEP 1

Install the bed rail flag holder by inserting the provided (B) square nut into the bed channels and installing with the provided (A, A1) 1/2" hardware with a (3/4 socket).