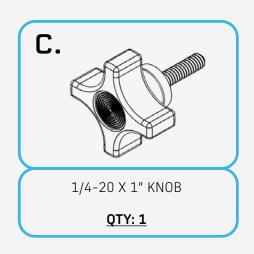

### **HARDWARE**

Reference this page throughout the install

### STEP 1

Install the bed rail flag holder by inserting the provided (B) square nut into the bed channels and installing with the provided (A, A1) 1/2" hardware with a (3/4 socket).