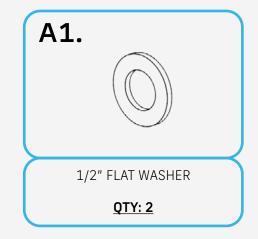

### STEP 1

Install the bed rail flag holder by inserting the provided (B) square nut into the bed channels and installing with the provided (A, A1) 1/2" hardware with a (3/4 socket).