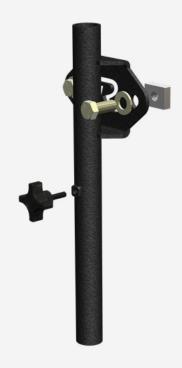

### STEP 1

Install the bed rail flag holder by inserting the provided (B) square nut into the bed channels and installing with the provided (A, A1) 1/2" hardware with a (3/4 socket).