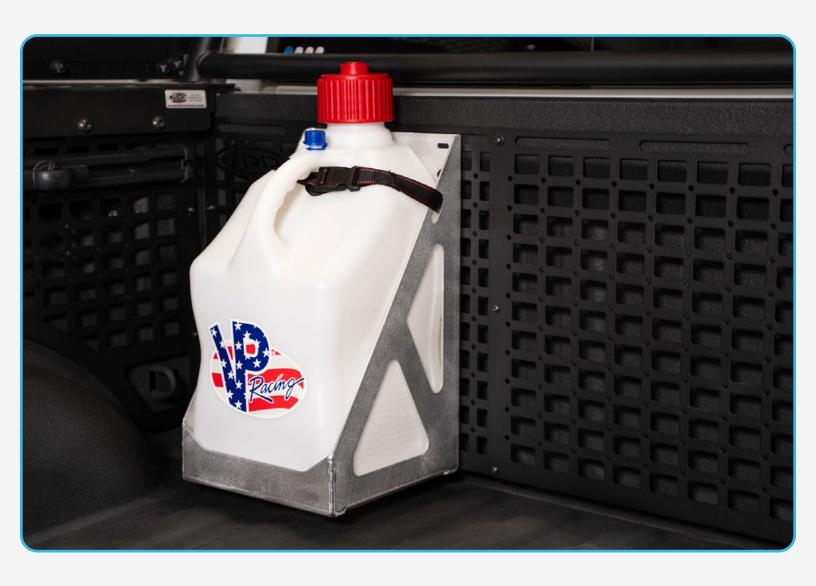

### STEP 2

Double check all hardware and fitment for security.

Enjoy your new Rago Five Gallon Gas Jug Holder.