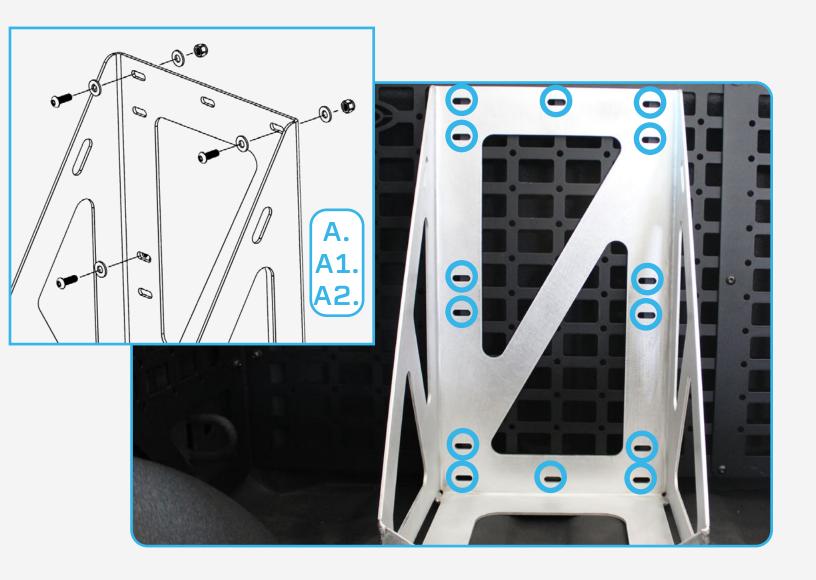

## **HARDWARE**

1/4-20 X 3/4" Counter sunk bolt

QTY: 6

# A1.

1/4" FLAT WASHER

QTY: 12

# A2.

1/4-20" NYLON LOCK NUT

QTY: 6

Reference this page throughout the install

### STEP 1

Install the gas jug holder onto the molle panel with the provided (A, A1, A2) 1/4" Hardware using a (7/16 wrench) and a (5/32 allen).