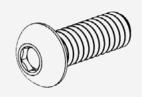

allation of original equipment components.

We recommend that the factory shop manual and any special tools needed to service your vehicle be on hand during the installation. Installation of this kit without proper knowledge of the factory recommended procedures may affect the

performance of these components and the safety of the vehicle.

Inspect all contents of this package to make sure product is not damaged and all installation hardware has been included. If parts are missing from kit, please be prepared to provide the following information:

- 1. Name of purchase location
- 2. Bar Code on side of box
- 3. Date above bar code
- 4. Date inside box cover

\*ALWAYS WEAR EYE PROTECTION WHEN OPERATING POWER TOOLS\*

### **5 GALLON GAS JUG HOLDER**

# INSTALLATION GUIDE

## **HARDWARE**





1/4-20 X 3/4" Counter sunk bolt

QTY: 6

# A1.



1/4" FLAT WASHER

QTY: 12

# A2.



1/4-20" NYLON LOCK NUT

QTY: 6

Reference this page throughout the install



### **5 GALLON GAS JUG HOLDER**

# INSTALLATION GUIDE

### STEP 1

Install the gas jug holder onto the molle panel with the provided (A, A1, A2) 1/4" Hardware using a (7/16 wrench) and a (5/32 allen).





### **5 GALLON GAS JUG HOLDER**

# INSTALLATION GUIDE

### STEP 2

Double check all hardware and fitment for security.

Enjoy your new Rago Five Gallon Gas Jug Holder.