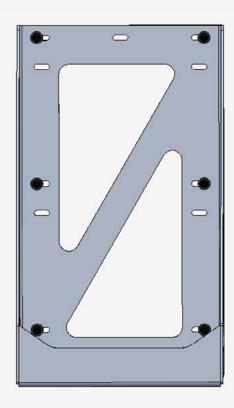

### STEP 1

Install the gas jug holder onto the molle panel with the provided (A, A1, A2) 1/4" Hardware using a (7/16 wrench) and a (5/32 allen).