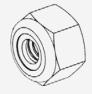

# A2.

1/4-20" NYLON LOCK NUT

QTY: 6

Reference this page throughout the install