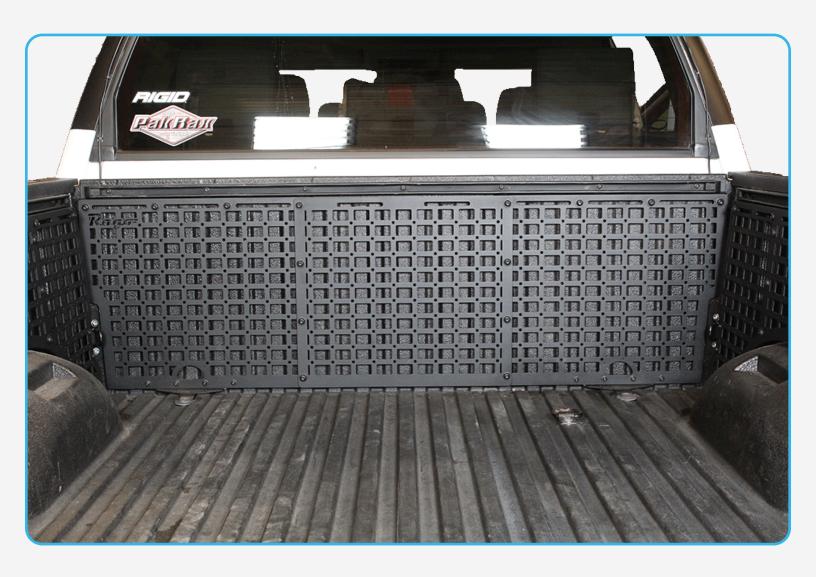

#### STEP 5

Install the driver and passenger side molle panels by using hardware (B, B1) with a (7/32 torx).

#### STEP 7

Install the middle molle panel using hardware (B, B1) with a (7/32 torx).