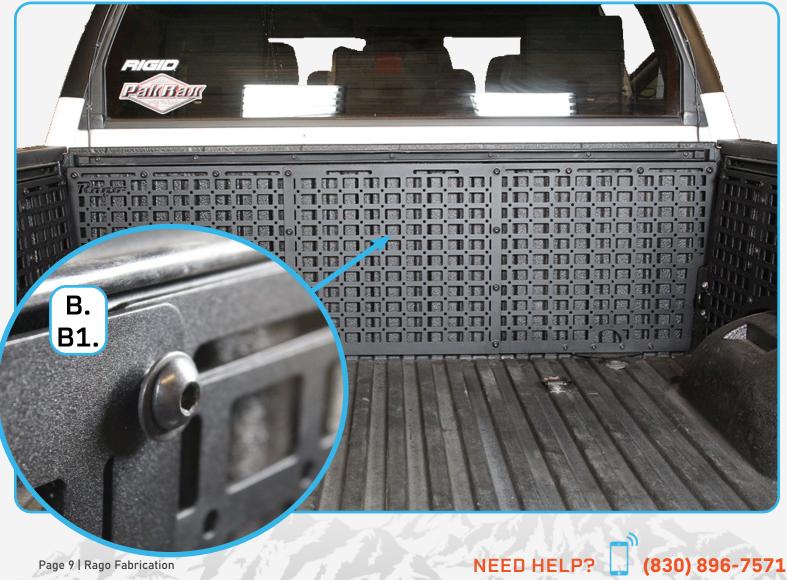

#### STEP 5

Install the driver and passenger side molle panels by using hardware (B, B1) with a (7/32 torx).

#### STEP 7

Install the middle molle panel using hardware (B, B1) with a (7/32 torx).