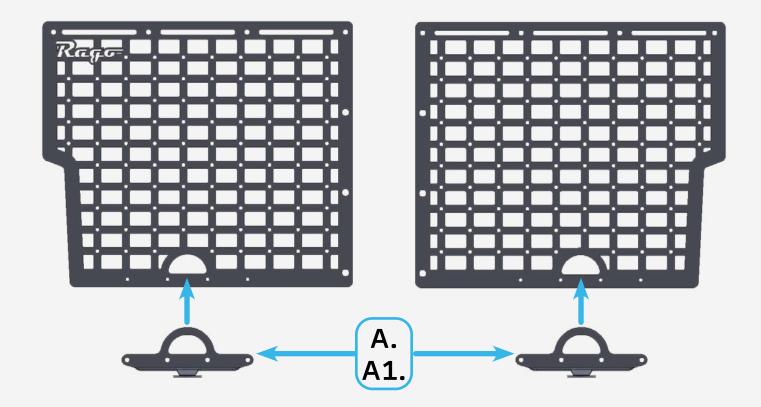

#### STEP 4

Install the bottom mounting brackets as shown below with hardware (A, A1) using a (7/16 wrench) and a (5/16 hex).