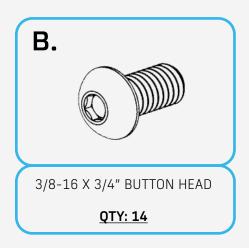

### **HARDWARE**

Reference this page throughout the install

#### STEP 5

Install the driver and passenger side molle panels by using hardware (B, B1) with a (7/32 torx).

#### STEP 7

Install the middle molle panel using hardware (B, B1) with a (7/32 torx).