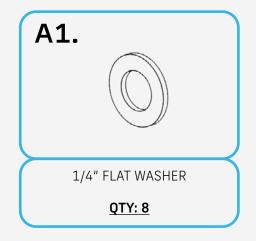

### **HARDWARE**

Reference this page throughout the install

#### STEP 4

Install the bottom mounting brackets as shown below with hardware (A, A1) using a (7/16 wrench) and a (5/16 hex).