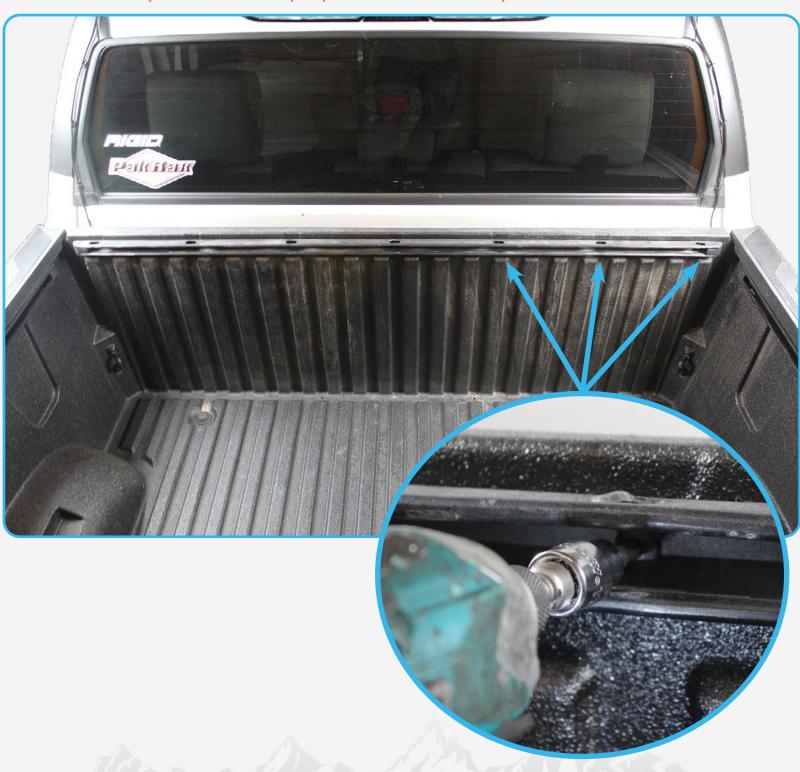

#### STEP 1

Remove the bed rail hardware one side at a time using a (T30). (You will be installing one side at a time so do not fully remove the bed rail/Keep hardware for installation)