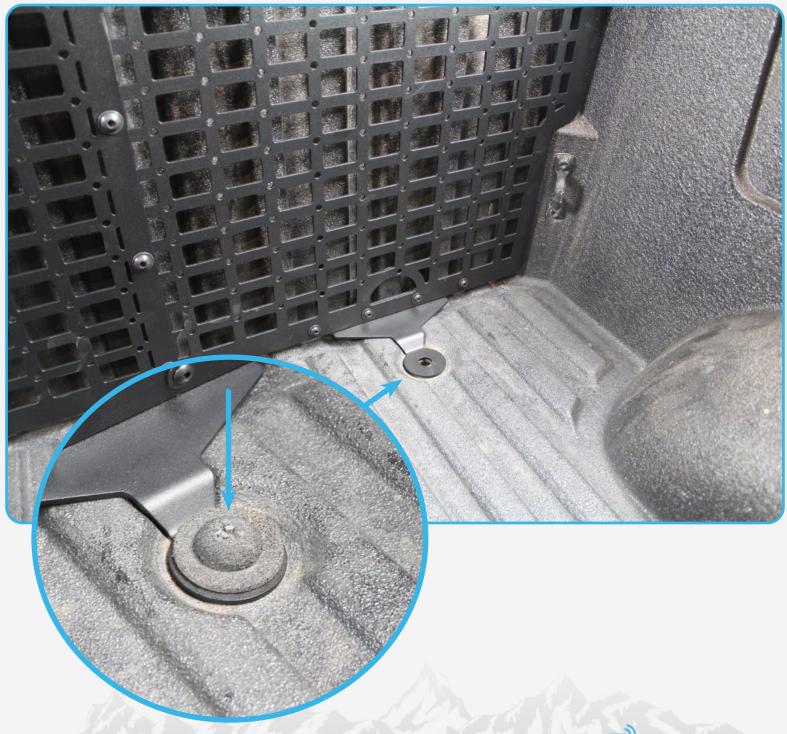

#### STEP 4

Install the bottom mounting brackets as shown below with hardware (A, A1) using a (7/16 wrench) and a (5/16 hex).