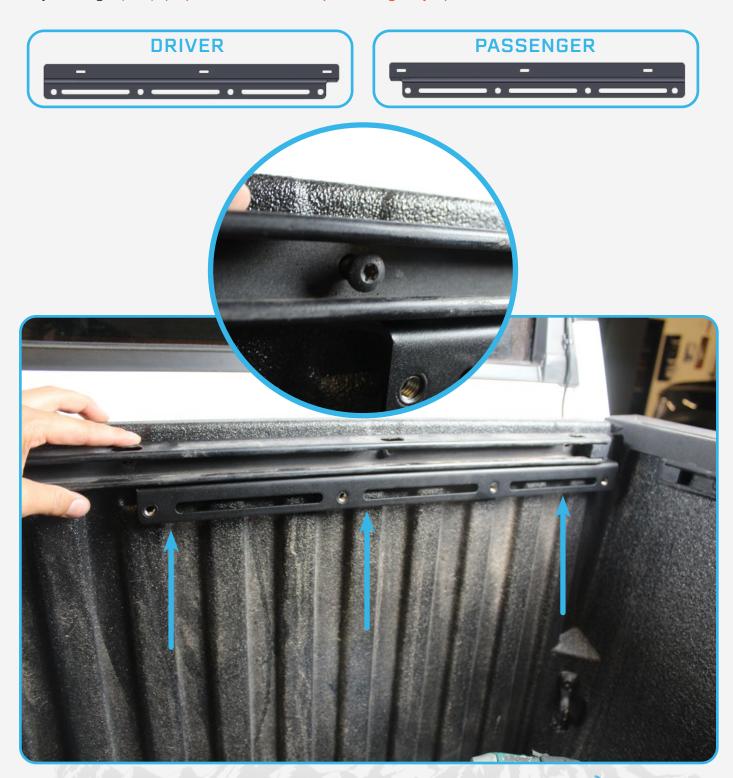

#### STEP 3

Slip one of the top brackets behind the bed rail as shown below with the hardware removed from **step 1** using a (T30). (Repeat on other side by following **step 1**)