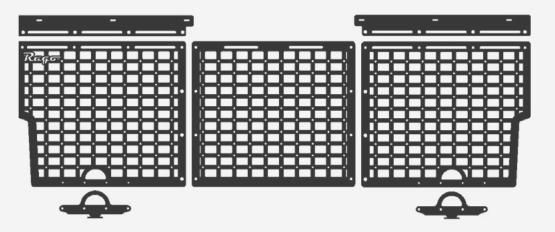

### **HARDWARE**

Reference this page throughout the install

#### STEP 3

Slip one of the top brackets behind the bed rail as shown below with the hardware removed from **step 1** using a (T30). (Repeat on other side by following **step 1**)

#### STEP 4

Install the bottom mounting brackets as shown below with hardware (A, A1) using a (7/16 wrench) and a (5/16 hex).

#### STEP 5

Install the driver and passenger side molle panels by using hardware (B, B1) with a (7/32 torx).

#### STEP 7

Install the middle molle panel using hardware (B, B1) with a (7/32 torx).