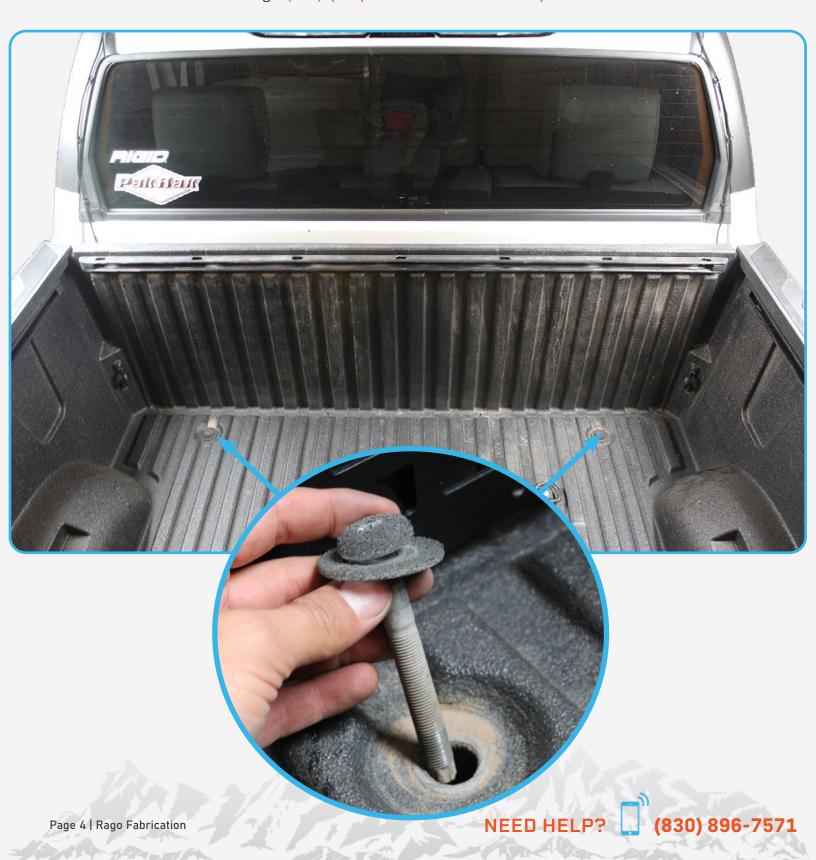

#### STEP 2

Remove bed frame bolts using a (T55). (Keep hardware for installation)