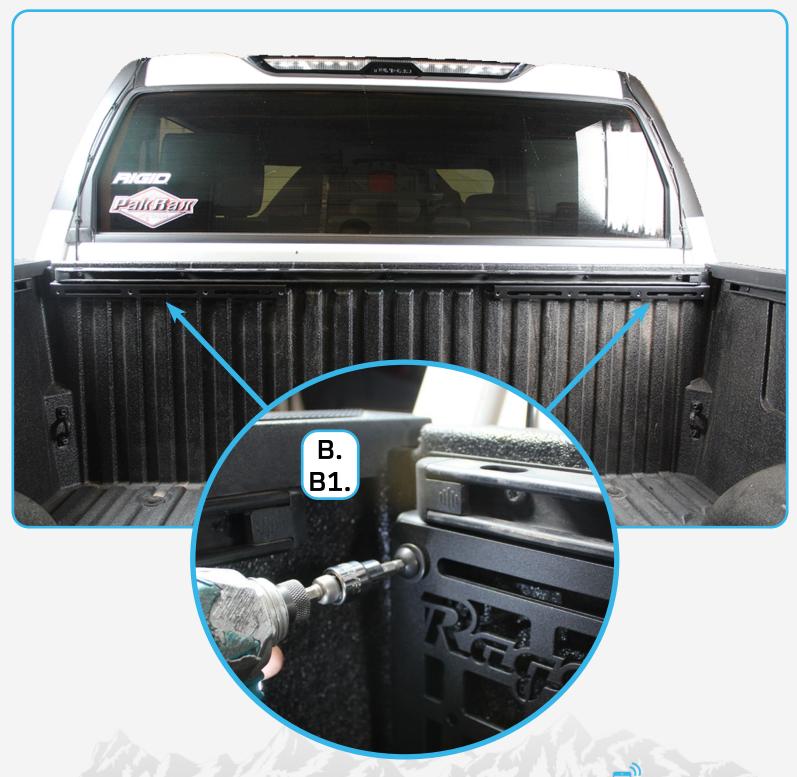

#### STEP 5

Install the driver and passenger side molle panels by using hardware (B, B1) with a (7/32 torx).

#### STEP 7

Install the middle molle panel using hardware (B, B1) with a (7/32 torx).