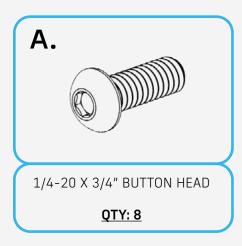

### **HARDWARE**

Reference this page throughout the install

#### STEP 4

Install the bottom mounting brackets as shown below with hardware (A, A1) using a (7/16 wrench) and a (5/16 hex).