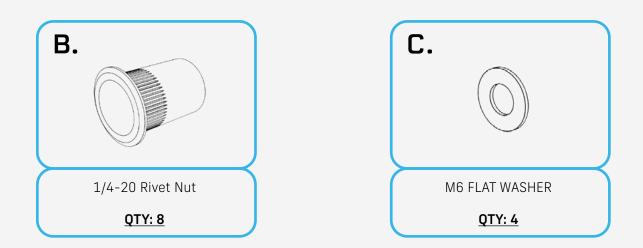

# HARDWARE

#### STEP 3

If you do not have a rivet nut tool, use a 1/4-20 x 3/4 hex head bolt, a 1/4 washer, and a 3/8 nut to install the rivet nuts (B). Tighten using a (9/16 wrench) and a (7/16 socket) on a impact.

#### STEP 4

Ensure that all rivet nuts (B) are secure and do not spin before installing the molle panels.

Page 6 | Rago Fabrication

### STEP 6

Install the bridge with hardware (A, C) using a (5/32 Hex).

Double check all hardware and fitment for security.

Enjoy your new Rago Center Console Molle Storage Panel.

Page 9 | Rago Fabrication