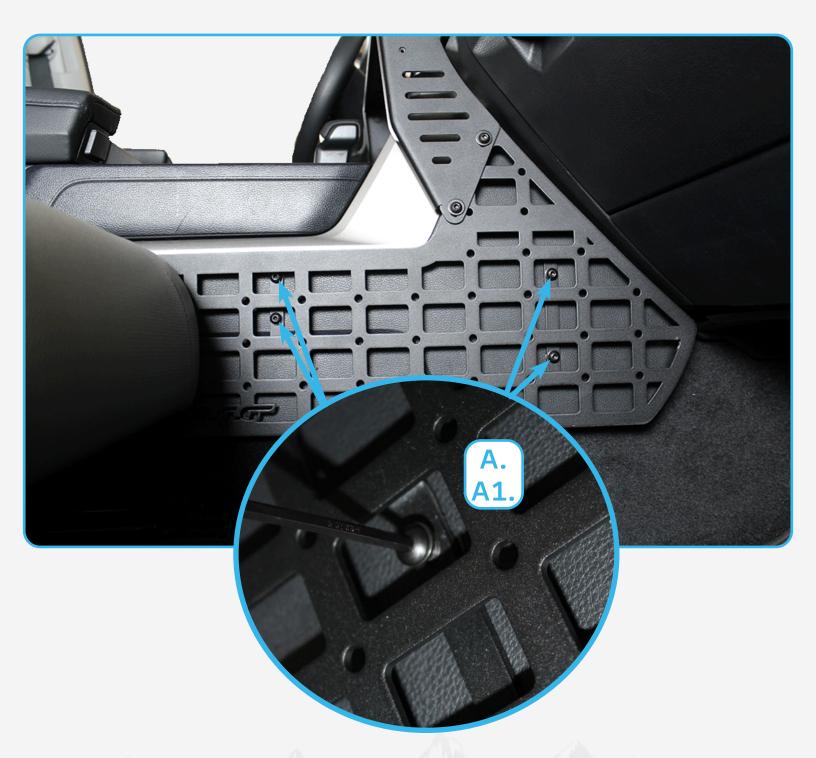

#### STEP 5

Install the molle panels on both sides with the provided (A, A1) hardware. Use a (5/32 Hex).