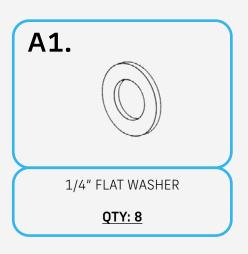

# HARDWARE

#### STEP 5

Install the molle panels on both sides with the provided (A, A1) hardware. Use a (5/32 Hex).