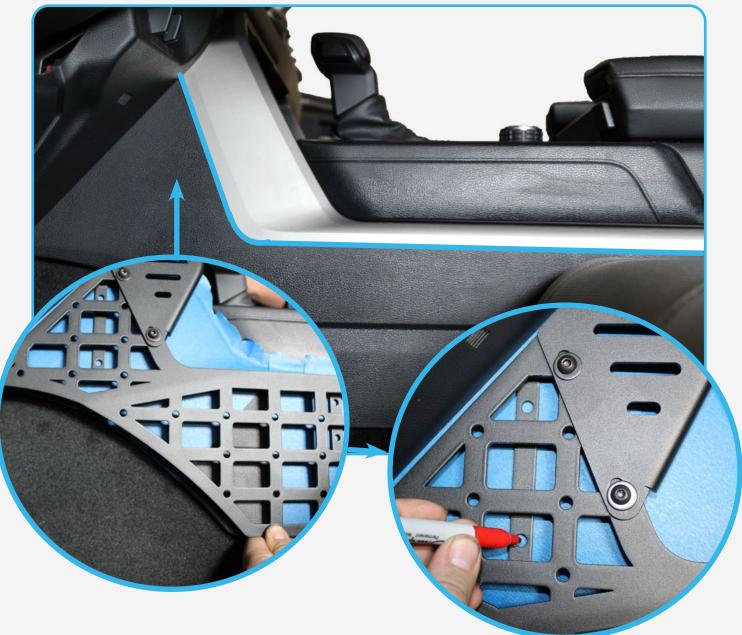

### STEP 1

Place the molle in place and match the trim highlighted in blue. Mark the holes as shown below. Repeat on other side.

*Pro Tip: Install the bridge to the side molle panels and use a level to ensure that fitment is precise* 