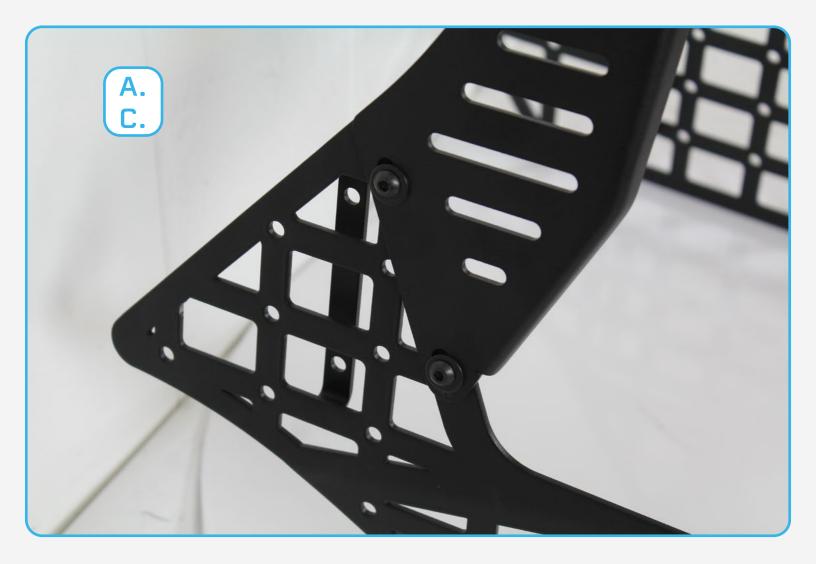

### STEP 6

Install the bridge with hardware (A, C) using a (5/32 Hex).

Double check all hardware and fitment for security.

Enjoy your new Rago Center Console Molle Storage Panel.

Page 9 | Rago Fabrication