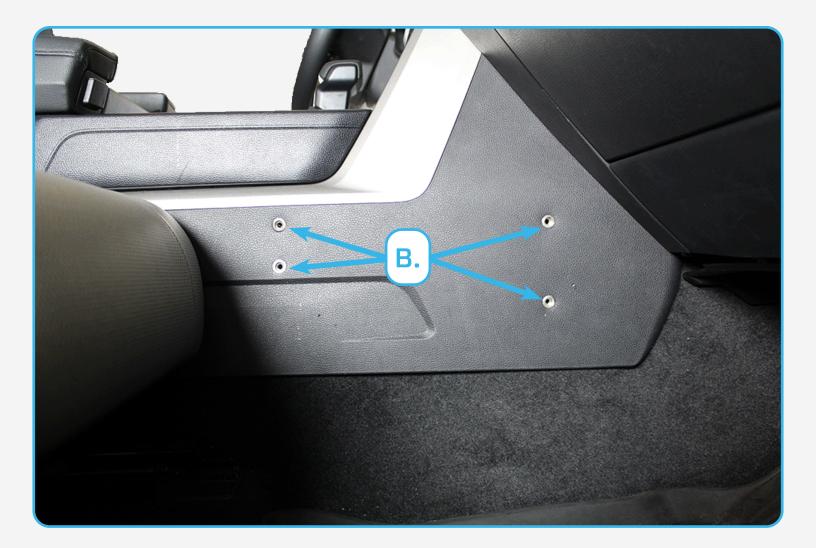

### STEP 1

Place the molle in place and match the trim highlighted in blue. Mark the holes as shown below. Repeat on other side.

*Pro Tip: Install the bridge to the side molle panels and use a level to ensure that fitment is precise* 

#### STEP 2

Drill the marked holes from **step 1** by using a (25/64 drill bit). (Do not drill into the panel more than a 1/4'' due to the components inside the center console)

*Pro Tip: Using a tape measure, mark the drill bit with a Sharpe or wrap tape around the bit to a 1/4"* 

#### STEP 3

If you do not have a rivet nut tool, use a 1/4-20 x 3/4 hex head bolt, a 1/4 washer, and a 3/8 nut to install the rivet nuts (B). Tighten using a (9/16 wrench) and a (7/16 socket) on a impact.

#### STEP 4

Ensure that all rivet nuts (B) are secure and do not spin before installing the molle panels.

Page 6 | Rago Fabrication