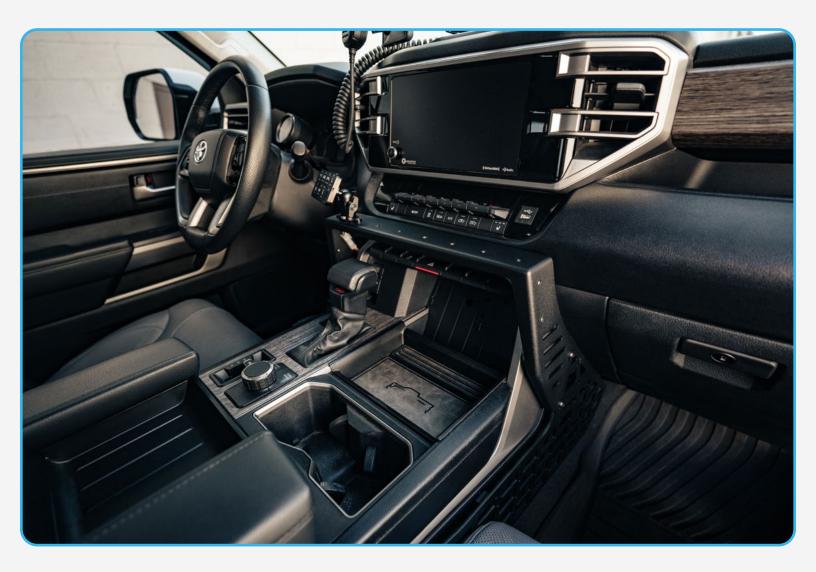

omponents inside the center console)



*Pro Tip: Using a tape measure, mark the drill bit with a Sharpe or wrap tape around the bit to a 1/4"* 



#### STEP 3

If you do not have a rivet nut tool, use a 1/4-20 x 3/4 hex head bolt, a 1/4 washer, and a 3/8 nut to install the rivet nuts (B). Tighten using a (9/16 wrench) and a (7/16 socket) on a impact.







#### STEP 4

Ensure that all rivet nuts (B) are secure and do not spin before installing the molle panels.



Page 6 | Rago Fabrication



#### STEP 5

Install the molle panels on both sides with the provided (A, A1) hardware. Use a (5/32 Hex).





### STEP 6

Install the bridge with hardware (A, C) using a (5/32 Hex).







Double check all hardware and fitment for security.

Enjoy your new Rago Center Console Molle Storage Panel.



Page 9 | Rago Fabrication