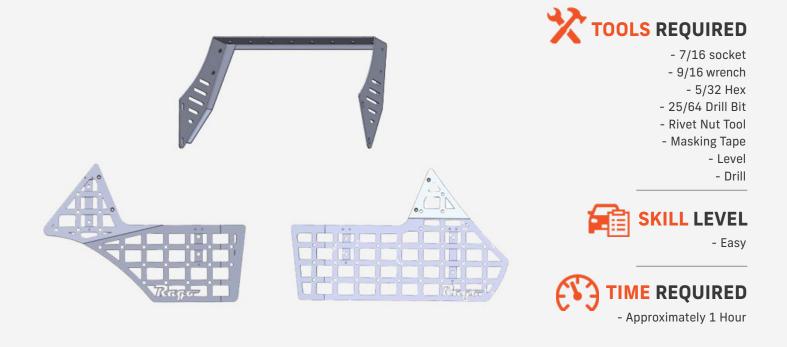

# HARDWARE

### STEP 1

Place the molle in place and match the trim highlighted in blue. Mark the holes as shown below. Repeat on other side.

*Pro Tip: Install the bridge to the side molle panels and use a level to ensure that fitment is precise* 

#### STEP 5

Install the molle panels on both sides with the provided (A, A1) hardware. Use a (5/32 Hex).

### STEP 6

Install the bridge with hardware (A, C) using a (5/32 Hex).

Double check all hardware and fitment for security.

Enjoy your new Rago Center Console Molle Storage Panel.

Page 9 | Rago Fabrication