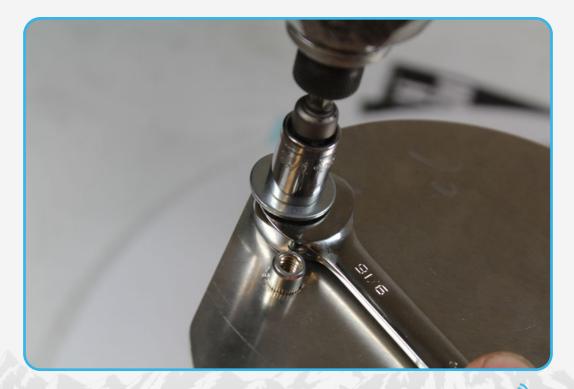

#### STEP 3

If you do not have a rivet nut tool, use a 1/4-20 x 3/4 hex head bolt, a 1/4 washer, and a 3/8 nut to install the rivet nuts (B). Tighten using a (9/16 wrench) and a (7/16 socket) on a impact.