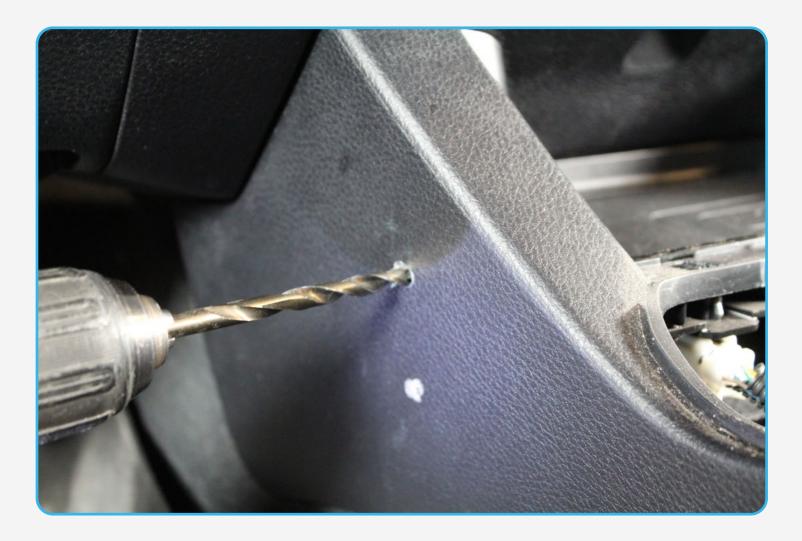

#### STEP 2

Drill the marked holes from **step 1** by using a (25/64 drill bit). (Do not drill into the panel more than a 1/4'' due to the components inside the center console)

*Pro Tip: Using a tape measure, mark the drill bit with a Sharpe or wrap tape around the bit to a 1/4"* 