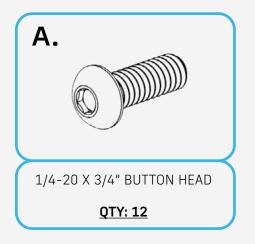

# HARDWARE

#### STEP 5

Install the molle panels on both sides with the provided (A, A1) hardware. Use a (5/32 Hex).

### STEP 6

Install the bridge with hardware (A, C) using a (5/32 Hex).

Double check all hardware and fitment for security.

Enjoy your new Rago Center Console Molle Storage Panel.

Page 9 | Rago Fabrication