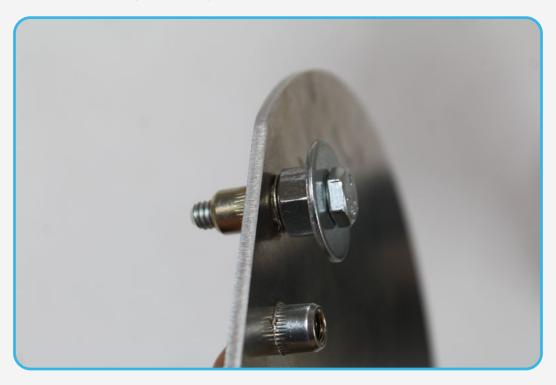

#### STEP 3

If you do not have a rivet nut tool, use a 1/4-20 x 3/4 hex head bolt, a 1/4 washer, and a 3/8 nut to install the rivet nuts (B). Tighten using a (9/16 wrench) and a (7/16 socket) on a impact.