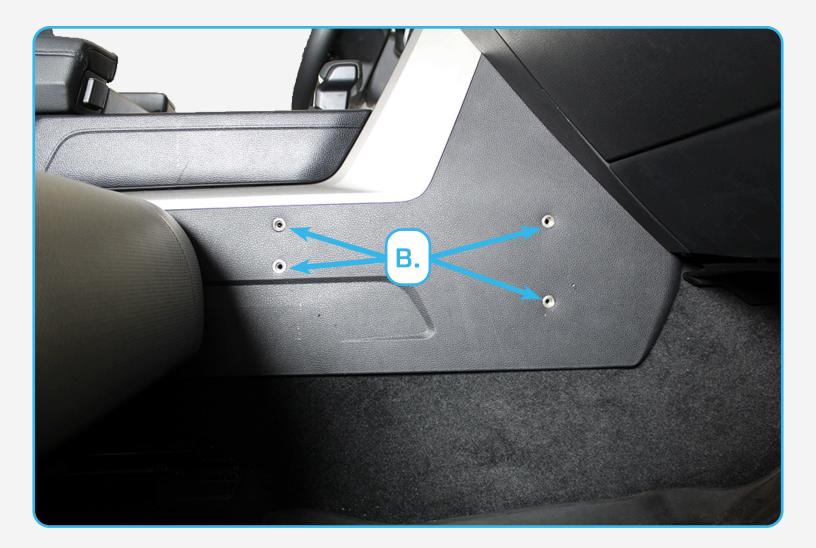

### STEP 1

Place the molle in place and match the trim highlighted in blue. Mark the holes as shown below. Repeat on other side.

*Pro Tip: Install the bridge to the side molle panels and use a level to ensure that fitment is precise* 

#### STEP 2

Drill the marked holes from **step 1** by using a (15/64 drill bit). (Do not drill into the panel more than a 1/4" due to the components inside the center console)

*Pro Tip: Using a tape measure, mark the drill bit with a Sharpe or wrap tape around the bit to a 1/4"* 

#### STEP 3

If you do not have a rivet nut tool, use a 1/4-20 x 3/4 hex head bolt, a 1/4 washer, and a 3/8 nut to install the rivet nuts (B). Tighten using a (9/16 wrench) and a (7/16 socket) on a impact.

#### STEP 4

Ensure that all rivet nuts (B) are secure and do not spin before installing the molle panels.

Page 6 | Rago Fabrication