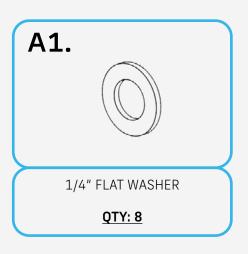

# HARDWARE

#### STEP 5

Install the molle panels on both sides with the provided (A, A1) hardware. Use a (5/32 Hex).

Page 7 | Rago Fabrication