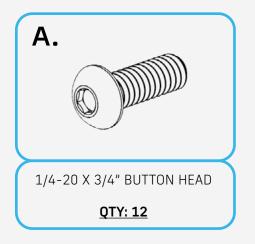

# HARDWARE

#### STEP 5

Install the molle panels on both sides with the provided (A, A1) hardware. Use a (5/32 Hex).

Page 7 | Rago Fabrication

### STEP 6

Install the bridge with hardware (A, C) using a (5/32 Hex).

Double check all hardware and fitment for security.

Enjoy your new Rago Center Console Molle Storage Panel.

Page 9 | Rago Fabrication