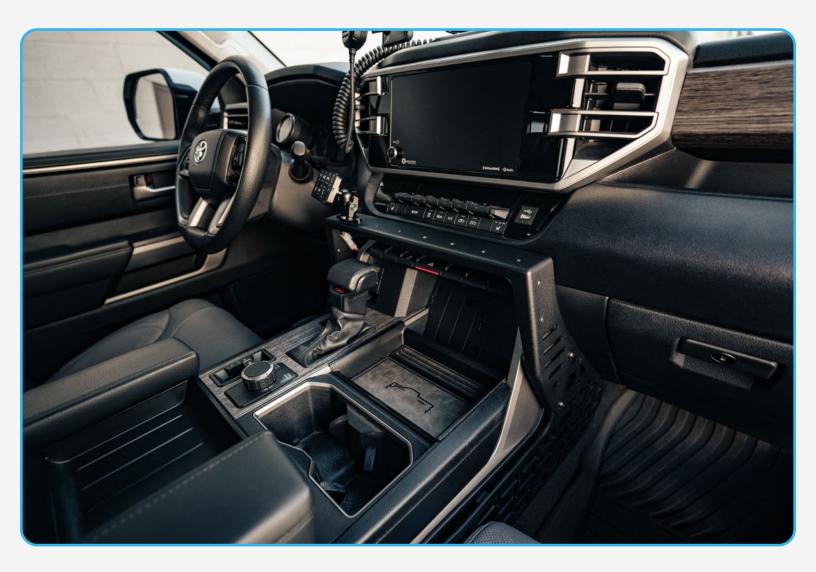

console)



*Pro Tip: Using a tape measure, mark the drill bit with a Sharpe or wrap tape around the bit to a 1/4"* 



#### STEP 3

If you do not have a rivet nut tool, use a 1/4-20 x 3/4 hex head bolt, a 1/4 washer, and a 3/8 nut to install the rivet nuts (B). Tighten using a (9/16 wrench) and a (7/16 socket) on a impact.







#### STEP 4

Ensure that all rivet nuts (B) are secure and do not spin before installing the molle panels.



Page 6 | Rago Fabrication



#### STEP 5

Install the molle panels on both sides with the provided (A, A1) hardware. Use a (5/32 Hex).



Page 7 | Rago Fabrication



### STEP 6

Install the bridge with hardware (A, C) using a (5/32 Hex).







Double check all hardware and fitment for security.

Enjoy your new Rago Center Console Molle Storage Panel.



Page 9 | Rago Fabrication