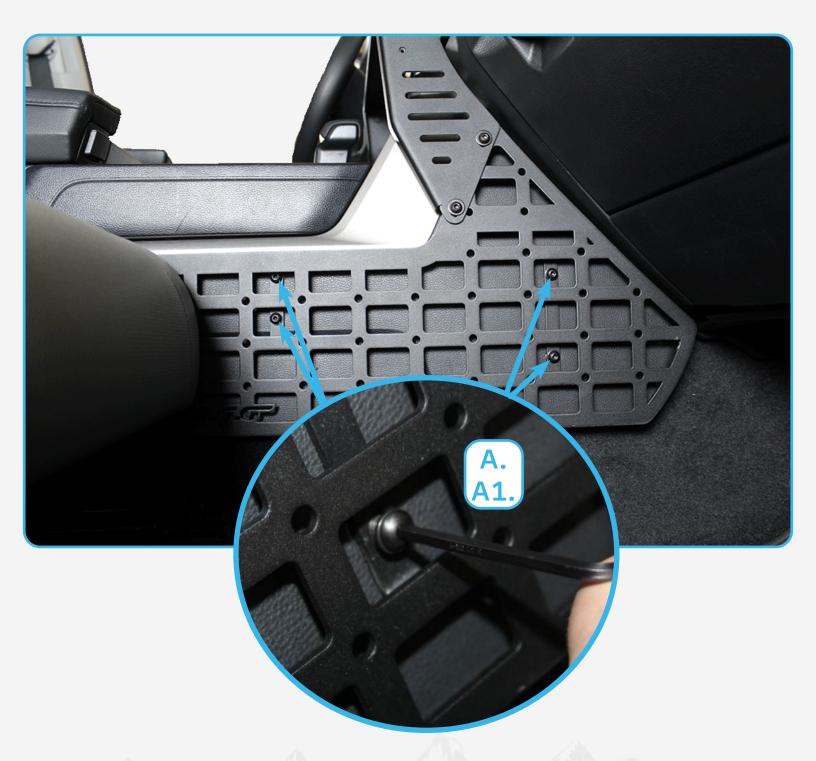

#### STEP 5

Install the molle panels on both sides with the provided (A, A1) hardware. Use a (5/32 Hex).

Page 7 | Rago Fabrication