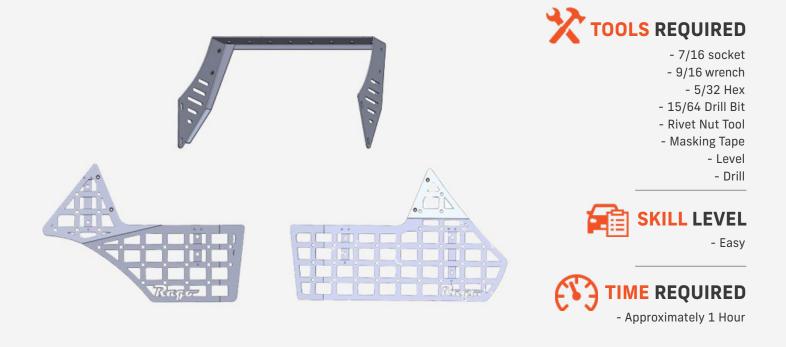

# HARDWARE

#### **Reference this page throughout the install**

NEED HELP?

(830) 896-7571

### STEP 1

Place the molle in place and match the trim highlighted in blue. Mark the holes as shown below. Repeat on other side.

*Pro Tip: Install the bridge to the side molle panels and use a level to ensure that fitment is precise* 

### STEP 6

Install the bridge with hardware (A, C) using a (5/32 Hex).

Double check all hardware and fitment for security.

Enjoy your new Rago Center Console Molle Storage Panel.

Page 9 | Rago Fabrication