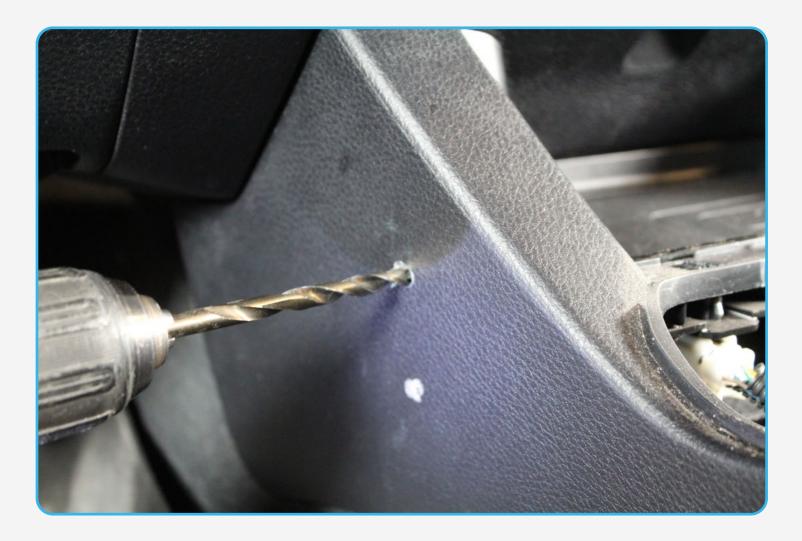

#### STEP 2

Drill the marked holes from **step 1** by using a (15/64 drill bit). (Do not drill into the panel more than a 1/4" due to the components inside the center console)

*Pro Tip: Using a tape measure, mark the drill bit with a Sharpe or wrap tape around the bit to a 1/4"* 